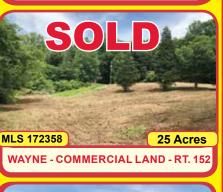

#### LOTS & ACREAGE

Spring Valley Area - 1.5 acres building lot, paved access, rural setting but short distance to urban amenities. \$18,500 Call Darik or John. REDUCED Ft. Gay - 2.5 Acres. Mostly wooded. \$15,000 Call Matt. COMMERCIAL 31st St., Huntington - Prime Commercial Dev. opportunity w/frontage on major Huntington artery. Call John or Darik. 108 Bouvier Street - Vacant 0.52 acre lot in Premier Hills. Great location to build your dream home. Water & Sewer offered \$37,000 Call Darik. Located just two miles from East Lynn campground - Nice flat lot, well water & septic on site. \$12,000 Call Cathy